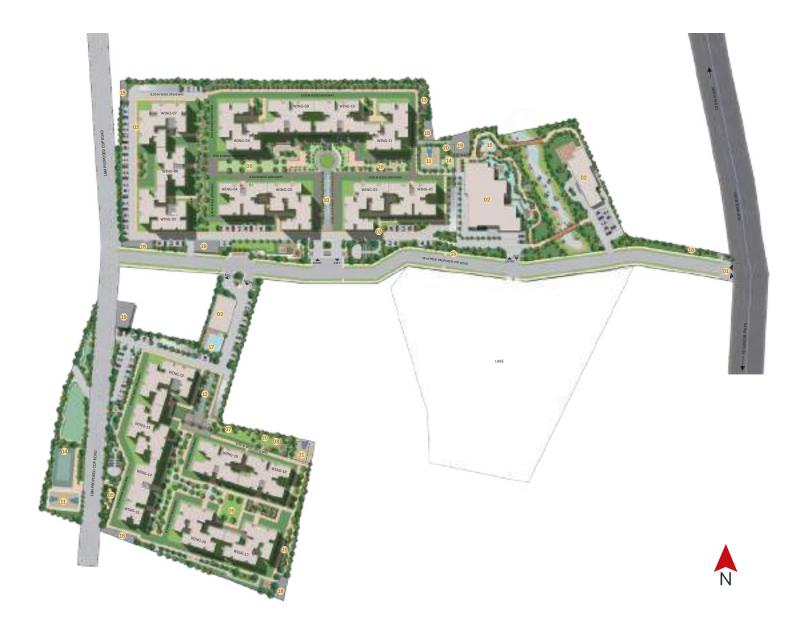

#### **MASTER PLAN**

- 01 ENTRANCE PLAZA
- 02 CLUBHOUSE
- 03 JOGGING / CYCLING TRACK
- 04 TENNIS COURT
- 05 MEDITATION COURT
- 06 CELEBRATION GROUND / LAWN
- 07 ACTIVITY FIELD
- 08 PLAY PARK
- 09 SKATING LANE
- 10 OLYMPUS PLAZA

- 11 BASKETBALL COURT
- 12 THE CONCOURSE
- 13 SENIORS' COURT
- 14 TODDLERS PAD
- 15 AQUA PARK
- 16 FIESTA PARK
- 17 SWIMMING POOL
- 18 TRANSFORMER YARD
- 19 OWC
- 20 STP BELOW